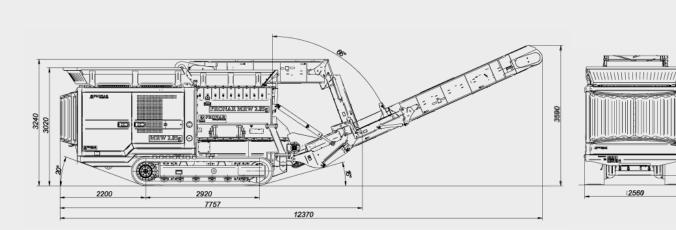

| PARAMETERS                                       |                                                        |
|--------------------------------------------------|--------------------------------------------------------|
| Overall dimensions (length/width/height) [mm]    | 7750/2550/3240                                         |
| Weight [kg]                                      | 27000                                                  |
| Chassis                                          | tracked                                                |
| Number of working shafts                         | 2                                                      |
| Working shafts dimensions (length/diameter) [mm] | 1750/685                                               |
| Loading height [mm]                              | 3020                                                   |
| Hopper capacity [m3]                             | 3                                                      |
| Engine                                           | CAT C9.3B 310 kW (Stage V), CAT C9 280 kW (Stage IIIA) |
| Fuel tank [l]                                    | 700                                                    |